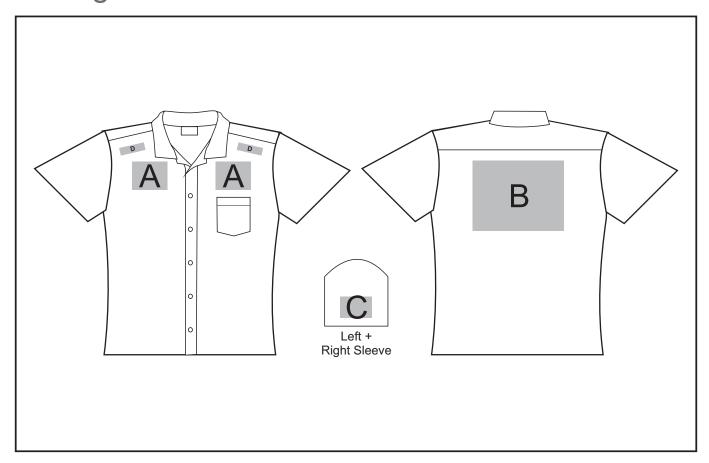

## **Branding Options:**

#### **Position A**

- 1. Embroidery (EMB) 9 colours Size: 100mm diameter
- 2. Digital Transfer Clothing (DTC) Full colour Size: 100mm wide x 100mm high

#### **Position B**

- 1. Embroidery (EMB) 9 colours Size: 200mm wide x 200mm high
- 2. Digital Transfer Clothing (DTC) Full colour Size: 210mm wide x 148mm high

#### **Position C**

- 1. Embroidery (EMB) 9 colours Size: 50mm diameter
- 2. Digital Transfer Clothing (DTC) Full colour Size: 50mm wide x 50mm high

#### **Position D**

1. Digital Transfer Clothing (DTC) - Full Colour Size: 70mm wide x 20mm high